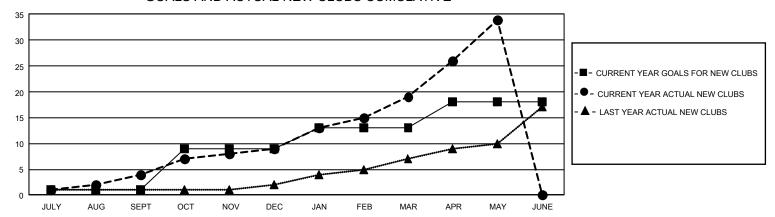

## GMT Constitutional Area 4, Group I

REPORT DOES NOT INCLUDE CLUBS IN UNDISTRICTED AREAS.

| Clubs                 |               |           |               | Members               |                          |                         |                                                    |
|-----------------------|---------------|-----------|---------------|-----------------------|--------------------------|-------------------------|----------------------------------------------------|
| RESULTS FOR 2023-2024 |               |           |               | RESULTS FOR 2023-2024 |                          |                         |                                                    |
| QUARTER               | NEW CLUB GOAL | NEW CLUBS | DROPPED CLUBS | QUARTER ME            | EMBER GROWTH NET<br>GOAL | MEMBER GROWTH<br>ACTUAL | DROPPED MEMBERS<br>ACTUAL (including<br>transfers) |
| JULY/AUG/SEPT         | 3             | 4         | 9             | JULY/AUG/SEPT         | 490                      | 845                     | 864                                                |
| OCT/NOV/DEC           | 24            | 5         | 4             | OCT/NOV/DEC           | 784                      | 1,147                   | 965                                                |
| JAN/FEB/MAR           | 12            | 10        | 0             | JAN/FEB/MAR           | 590                      | 1,302                   | 628                                                |
| APR/MAY/JUNE          | 15            | 15        | 11            | APR/MAY/JUNE          | 640                      | 780                     | 614                                                |

## GOALS AND ACTUAL NEW CLUBS CUMULATIVE