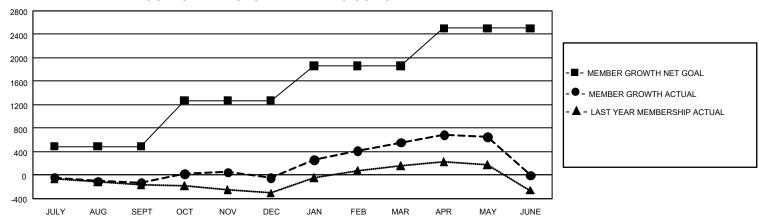

## GMT Constitutional Area 4, Group I

REPORT DOES NOT INCLUDE CLUBS IN UNDISTRICTED AREAS.

| Clubs                 |               |           |               | Members               |                          |                         |                                                    |
|-----------------------|---------------|-----------|---------------|-----------------------|--------------------------|-------------------------|----------------------------------------------------|
| RESULTS FOR 2023-2024 |               |           |               | RESULTS FOR 2023-2024 |                          |                         |                                                    |
| QUARTER               | NEW CLUB GOAL | NEW CLUBS | DROPPED CLUBS | QUARTER ME            | EMBER GROWTH NET<br>GOAL | MEMBER GROWTH<br>ACTUAL | DROPPED MEMBERS<br>ACTUAL (including<br>transfers) |
| JULY/AUG/SEPT         | 3             | 4         | 9             | JULY/AUG/SEPT         | 490                      | 845                     | 864                                                |
| OCT/NOV/DEC           | 24            | 5         | 4             | OCT/NOV/DEC           | 784                      | 1,147                   | 965                                                |
| JAN/FEB/MAR           | 12            | 10        | 0             | JAN/FEB/MAR           | 590                      | 1,302                   | 628                                                |
| APR/MAY/JUNE          | 15            | 15        | 11            | APR/MAY/JUNE          | 640                      | 780                     | 614                                                |

## GOALS AND ACTUAL MEMBERS CUMULATIVE

| DROPPED CLUBS: 24 |       | 958 CLUBS OF 1,411 ADDED 1<br>OR MORE NEW MEMBERS | GENDER DISTRIBUTION                  |                 |  |
|-------------------|-------|---------------------------------------------------|--------------------------------------|-----------------|--|
|                   |       |                                                   | MALE                                 | 27,312 (69.03%) |  |
|                   |       |                                                   | FEMALE                               | 12,251 (30.96%) |  |
| DROPPED MEMBERS   |       |                                                   | NON BINARY                           | 0 (0.00%)       |  |
| DECEASED          | 337   |                                                   | PREFER NOT TO ANSWER                 | 4 (0.01%)       |  |
| CLUB CANCELLED    | 160   |                                                   | TOTAL FAMILY UNIT MEMBERS 2.6        |                 |  |
| OTHER             | 2,569 | CLICK HERE FOR                                    |                                      | ,               |  |
| TOTAL             | 3,066 | CUMULATIVE MEMBERSHIP  DATA                       | FAMILY MEMBERS PAYING HALF DUES 1,35 |                 |  |